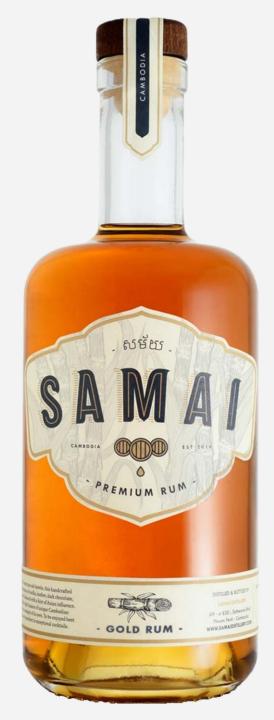

The first rum in the collection, Samai Gold Rum is complex and full of character, presenting a flavor profile that reflects the uniqueness of the Cambodian terroir. This award-winning rum has become a reference for all rum lovers around the world. Mixed with a drop of local organic honey, Samai Gold Rum reveals the intensity of Cambodian molasses, making it a class of its own.

**Category** rum

**Country of origin** Kambodża

Teaste

**Producer**Samai Distillery

**ABV** 41%

SPIRIT DEPOT spirit depot